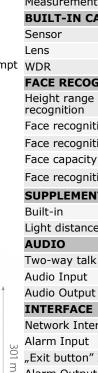

## DIMENSIONS

138 mm

**DISPLAY** 8-inch LCD touch screen

Display Screen Resolution 1280x800

500:1 Contrast **TEMPERATURE MEASUREMENT** 

Measurement accuracy ± 0.3 °C Measurement distance 0.25~0.75m

**BUILT-IN CAMERA** 

Measurement range

2 MPX, 1/2.8"

Dual-lens, f=3.97mm/F1.6

32~43°C

120db

**FACE RECOGNITION** 

Height range of face 1.2~2.2m (the recommended installation height is 1.35~1.5m)

Via touch screen, via web-browser

Face recognition distance 0.3~2m

Face recognition duration ≤ 0.5 s per person

Face capacity Face recognition accuracy 99.7%

SUPPLEMENTARY LIGHT

Soft white light, IR light

Light distance 1~3m

Yes (noise reduction and echo cancellation)

Audio Input Built-in microphone **Audio Output** Built-in speaker

**INTERFACE** 

Network Interface 1 x Ethernet - RJ-45 interface, 10/100 Mbit/s

Alarm Input 2 "Exit button" Input Alarm Output

Door lock Output relay type, NO/NC (option), adjustable delay and duration

Wiegand Interface Input / Output (26/34/37/42/46/58/66)

RS-485 1 (half duplex)

SD card Interface 1 x microSD, up to 128GB

**USB** Interface Ani-Tamper Interface 1 **RESET** button 1

**OTHERS PARAMETERS** 