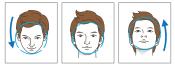

1 Stare directly at the screen.

3 Move your face back and forth.

2 Move your face up and down.

4 Move your face right and left.