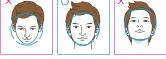

## **Face Registration and Authentication Precautions**

Remove any object obstructing your face. The eyes and eyebrows must be fully exposed.

Only one person can use the device at a time.

Do not wear sunglasses when using the device.