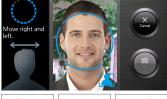

## **Registering a Face**

Go to Menu > User > Enroll User and press Face to register a Face ID.

- . Maintain a distance of 40cm to 80cm from the device when registering your face.
- . If there is no progress, slightly move your face while maintaining the blue circle.
- . If there is difficulty in registering a face, go to Menu > Device> Face and decrease the Enrollment Sensitivity.

1 Stare directly at the screen.

3 Move your face back and forth.

2 Move your face up and down.

4 Move your face right and left.