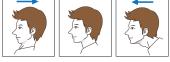

1 Stare directly at the screen.

3 Move your face back and forth.

2 Move your face up and down.

4 Move your face right and left.