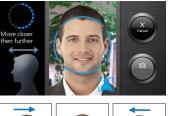

## **Registering a Face**

Go to Menu > User > Enroll User and press Face to register a Face ID.

- . Maintain a distance of 40cm to 80cm from the device when registering your face.
- . If there is no progress, slightly move your face while maintaining the blue circle.
- . If there is difficulty in registering a face, go to Menu > Device> Face and decrease the Enrollment Sensitivity.

1 Stare directly at the screen.

3 Move your face back and forth.

2 Move your face up and down.

4 Move your face right and left.