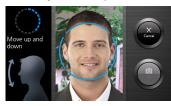

## **Registering a Face**

Go to Menu > User > Enroll User and press Face to register a Face ID.

- . Maintain a distance of 40cm to 80cm from the device when registering your face.
- . If there is no progress, slightly move your face while maintaining the blue circle.
- . If there is difficulty in registering a face, go to Menu > Device> Face and decrease the Enrollment Sensitivity.

1 Stare directly at the screen.

3 Move your face back and forth.

2 Move your face up and down.

4 Move your face right and left.