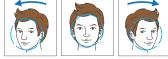

1 Stare directly at the screen.

3 Move your face back and forth.

2 Move your face up and down.

4 Move your face right and left.