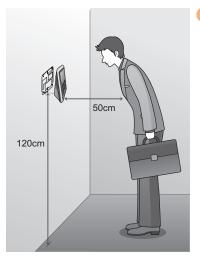

## Installation

SUPrema

See the user manual for more details on the installation of the device.

| Recommended Installation Height | User Height Range |         |
|---------------------------------|-------------------|---------|
| Bottom of the bracket           | Minimum           | Maximum |
| 90cm                            | 125cm             | 175cm   |
| 100cm                           | 135cm             | 185cm   |
| 110cm                           | 145cm             | 195cm   |
| 120cm                           | 155cm             | 205cm   |

\* The recommended installation height refers to the distance from the ground to the bottom of the bracket.

## Installation Precautions

- Optimal Installation Height: 120cm (Ideal for user height's between 155cm - 205cm)
- It is recommended to determine the installation height based on the shortest user.
- \* A uniform installation height must be maintained when installing multiple devices for the same user group.
- The device is designed for indoor use.
- When installing the device near a window, install the device at least 3 meters from the window.
- \* Avoid installation locations where there is direct sunlight on or behind the face.