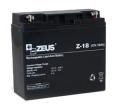

## Rechargeable lead-acid battery 18Ah/12V

## **AKUMULATOR Z-18**

| Nominal voltage                     | 12V                                                                                       |
|-------------------------------------|-------------------------------------------------------------------------------------------|
| Capacity                            | 18 Ah                                                                                     |
| Dimensions (Height x Width x Depth) | 167 x 181 x 77mm                                                                          |
| Weight                              | 5.50 kg                                                                                   |
| Internal resistance                 | $\sim 17 \text{m}\Omega$ (when battery is charged)                                        |
| Maximum discharge current           | 270 A (5s)                                                                                |
| Voltage charge [25°C]               | Standby use: from 13.38 V to 13.8 V (-20mV°C), Cycle use: from 14.4 V to 14.7 V (-30mV°C) |
| Maximum charging current            | 5.4 A                                                                                     |