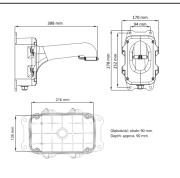

## **DIMENSIONS**

| Туре            | wall mount adapter, indoor/outdoor                                                                                                                                                          |
|-----------------|---------------------------------------------------------------------------------------------------------------------------------------------------------------------------------------------|
| Application     | 4000, 6000 and 8000 series speed dome cameras (a detailed list of compatible cameras and other products is available on the website, in the file available in the "Downloadable Files" tab) |
| Material        | aluminium                                                                                                                                                                                   |
| Color           | white                                                                                                                                                                                       |
| Load Capacity   | 15 kg                                                                                                                                                                                       |
| Dimensions (mm) | 170 (W) x 388 (H) x 278 (L)                                                                                                                                                                 |
| Weight          | 2.5 kg                                                                                                                                                                                      |