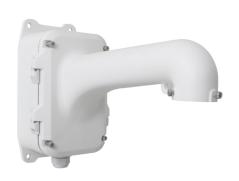

## No**V**US

## Wall mount bracket indoor/outdoor

## **NVB-SD6500JB**



## **DIMENSIONS**



| Туре            | wall mount adapter, indoor/outdoor                                                                                                                                                          |
|-----------------|---------------------------------------------------------------------------------------------------------------------------------------------------------------------------------------------|
| Application     | 4000, 6000 and 8000 series speed dome cameras (a detailed list of compatible cameras and other products is available on the website, in the file available in the "Downloadable Files" tab) |
| Material        | aluminium