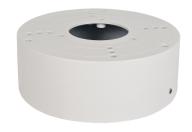

## Wall/ceiling mount bracket indoor

## NVB-6050JB-II

## **DIMENSIONS**

| Туре            | wall/ceiling mount bracket, indoor                                                                                                                               |
|-----------------|------------------------------------------------------------------------------------------------------------------------------------------------------------------|
| Application     | selected 6000 IP series models of camera (detailed list of compatible cameras and other products can be found on the website in the file in the "Downloads" tab) |
| Material        | aluminum alloy                                                                                                                                                   |
| Color           | white                                                                                                                                                            |
| Load Capacity   | 3 kg                                                                                                                                                             |
| Dimensions (mm) | 110 φ x 39 (height)                                                                                                                                              |
| Weight          | 0.3 kg                                                                                                                                                           |