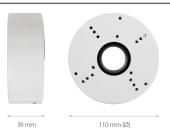

## **DIMENSIONS**

| Туре            | wall/ceiling mount bracket, indoor                                                                                                                               |
|-----------------|------------------------------------------------------------------------------------------------------------------------------------------------------------------|
| Application     | selected 6000 IP series models of camera (detailed list of compatible cameras and other products can be found on the website in the file in the "Downloads" tab) |
| Material        | aluminum alloy                                                                                                                                                   |
| Color           | white                                                                                                                                                            |
| Load Capacity   | 3 kg                                                                                                                                                             |
| Dimensions (mm) | 110 φ x 39 (height)                                                                                                                                              |
| Weight          | 0.3 kg                                                                                                                                                           |