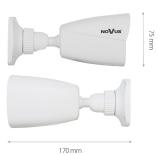

## **DIMENSIONS**

The camera is dedicated to work with NOVUS 6000 series recorders. Detailed data can be found in the compatibility table available in the  $\ensuremath{\mathsf{DOWNLOADABLE}}$  FILES tab.

# 4 MPX Bullet IP Camera with white light and IR illuminators ${\bf NVIP-4H-6201/WL-II}$

| Network Protocols Support       | HTTP, TCP/IP, IPv4, IPv4/v6, UDP, HTTPS, FTP, DHCP, DNS, DDNS, NTP, RTSP, RTP, UPnP, SNMP, QoS, IEEE 802.1X, PPPoE, SMTP, RTCP, SSL/TLS, HTML5, RTMP, HTTP POST                                    |
|---------------------------------|----------------------------------------------------------------------------------------------------------------------------------------------------------------------------------------------------|
| Camera Configuration            | from Internet Explorer, Edge, Firefox, Chrome, Opera browser • languages: Polish, English, and others                                                                                              |
| Compatible Software             | NOVUS MANAGEMENT SYSTEM VSS, NOVUS MANAGEMENT SYSTEM AC, N Control 6000                                                                                                                            |
| Mobile applications             | ipGO 6 (iPhone, Android)                                                                                                                                                                           |
| VIDEO ANALYTICS                 |                                                                                                                                                                                                    |
| Functions                       | abandoned object, object disappearance, line cross, scene change, video blurred, video color cast, objects distinguishing, intrusion detection, smart motion detection with objects distinguishing |
| OTHER FUNCTIONS                 |                                                                                                                                                                                                    |
| Privacy Zones                   | 4 video mask type: single color                                                                                                                                                                    |
| Motion Detection                | yes                                                                                                                                                                                                |
| Region of interest (ROI)        | 8                                                                                                                                                                                                  |
| Image Processing                | $90^\circ$ image rotation, $180^\circ$ image rotation, sharpening, mirror effect, corridor mode, vertical flip, horizontal flip                                                                    |
| Prealarm/Postalarm              | up to 6 s/up to 120 s                                                                                                                                                                              |
| System Reaction to Alarm Events | e-mail with attachment, saving file on FTP server, saving file on SD card                                                                                                                          |
| Restoring default settings      | via web browser, using reset button, via NMS IPTool software                                                                                                                                       |
| IR LED                          |                                                                                                                                                                                                    |
| LED Number                      | 1                                                                                                                                                                                                  |
| Range                           | 30 m                                                                                                                                                                                               |
| Smart IR                        | yes (software support)                                                                                                                                                                             |
| WHITE LIGHT ILLUMINATOR         |                                                                                                                                                                                                    |
| LED Number                      | 1, warm white color                                                                                                                                                                                |
| Range                           | 30 m                                                                                                                                                                                               |
| Smart Light                     | yes (software support)                                                                                                                                                                             |
| INTERFACES                      |                                                                                                                                                                                                    |
| Audio Input/Output              | 1 x Jack (3.5 mm)/- • built-in microphone                                                                                                                                                          |
| Network Interface               | 1 x Ethernet - RJ-45 interface, 10/100 Mbit/s                                                                                                                                                      |
| Memory Card Slot                | microSD - capacity up to 256GB                                                                                                                                                                     |
| INSTALLATION PARAMETERS         |                                                                                                                                                                                                    |
| Dimensions (mm)                 | with bracket: 75 (W) x 75 (H) x 170 (L)                                                                                                                                                            |
| Weight                          | 0.42 kg                                                                                                                                                                                            |
| Degree of Protection            | IP 67 (details in the user's manual)                                                                                                                                                               |
| Enclosure                       | aluminium, white, fully cable managed wall mount bracket in-set included , IK10 impact rating • enclosure type: 4H-B                                                                               |
| Power Supply                    | 12 VDC, PoE (IEEE 802.3af, Klasa 3)                                                                                                                                                                |
| Surge protection                | TVS 4000 V                                                                                                                                                                                         |
| Power Consumption               | 3.5 W • 6 W (IR illuminator on) • 6.5 W (white light illuminator on)                                                                                                                               |
| Operating Temperature           | -40°C ~ 60°C                                                                                                                                                                                       |
|                                 |                                                                                                                                                                                                    |