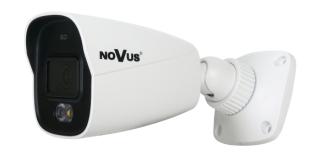

## 4 MPX Bullet IP Camera with white light and **IR** illuminators

## NVIP-4H-6201/WL-II

### **KEY FEATURES**

•Lens: fixed focal, f=2.8 mm/F1.6

- MicroSD card support
- •D/N function IR cut filter
- •Video content analysis based on Deep Learning
- microSD card support
- •WDR with double scan sensor
- •Min. Illumination from 0.005 lx
- •IR LED, range up to 30 m
- •white LED illuminator, range up to 30 m