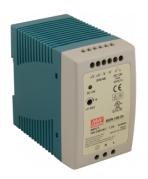

## Switching AC/DC power supply for DIN rail

## MDR-100-24

The AC/DC switching power supply is intended for supplying devices requiring a DC voltage of 24V and a total efficiency of 4A @ 24V DC. It has the following protections: short circuit (SCP), overload (OLP), overvoltage and overheating (OHP). The power supply is housed in a housing adapted for mounting on a DIN rail.

## **TECHNICAL DATA:**

- output voltage 24V DC / 4A
- supply voltage AC 90V 264V
- protections:

SCP short circuit protection overload OLP thermal OHP overvoltage

## **GENERAL:**

- housing for mounting on a DIN rail
- working temperature -25 ° C ÷ 60 ° C
- dimensions 40 x 125 x 113 [mm] (WxHxD)
- weight 0.6 kg