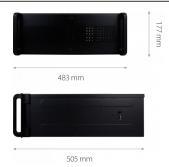

## DIMENSIONS

Unit with the Microsoft Windows 10 Pro operating system and the NOVUS MANAGEMENT SYSTEM AC software installed. Designed to work as a client. Adapted to 24/7 operation.

| DISPLAY               |                                                         |
|-----------------------|---------------------------------------------------------|
| Monitor outputs       | 2 x HDMI, 2 x Display Port, 2 x Dual link-DVI           |
| Max resolution        | 6 x 4K UltraHD                                          |
| AUDIO                 |                                                         |
| Audio inputs          | 1 x line (3,5mm), 1 x microphone (3,5mm)                |
| Audio output          | 1 x line(3,5mm), 2 x HDMI, 2 x Display Port             |
| NETWORK               |                                                         |
| Przepustowość         | Max network throughput: 350Mbit/s for each network card |
| ADDITIONAL INTERFACES | 5                                                       |
| USB ports             | 4 x USB 2.0, 4 x USB 3.2, 1 x USB 3.2 Type-C x USB 3.0  |
| OPERATING SYSTEM      |                                                         |
| Operating system      | Microsoft Windows 10 Pro                                |
| System language       | Polish, English, Russian, Hungarian, others             |
| INTEGRATION           |                                                         |
| Dedicated for         | NOVUS MANAGEMENT SYSTEM AC                              |
| Integrated devices    | NOVUS MANAGEMENT SYSTEM AC Servers                      |
| INSTALLATION PARAMET  | ERS                                                     |
| Dimensions (mm)       | 483 (W) x 177 (H) x 505 (D)                             |
| Weight                | 25 kg                                                   |
| Power supply          | Built in 700W, with 230VAC input                        |
| Operating Temperature | 5°C ~ 35°C                                              |
| RACK Mount 19"        | 4U                                                      |