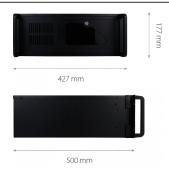

## DIMENSIONS

Unit with the Microsoft Windows 10 Pro operating system and the NOVUS MANAGEMENT SYSTEM AC software installed. Designed to work as a client. Adapted to 24/7 operation.

| DISPLAY               |                                                         |
|-----------------------|---------------------------------------------------------|
| Monitor outputs       | 1 x HDMI, 1 x Display Port, 1 x Dual link-DVI           |
| Max resolution        | 3 x 4K UltraHD                                          |
| AUDIO                 |                                                         |
| Audio inputs          | 1 x line (3,5mm), 1 x microphone (3,5mm)                |
| Audio output          | 1 x line(3,5mm), 1 x HDMI, 1 x Display Port             |
| NETWORK               |                                                         |
| Przepustowość         | Max network throughput: 350Mbit/s for each network card |
| ADDITIONAL INTERFACES |                                                         |
| USB ports             | 4 x USB 2.0, 4 x USB 3.2, 1 x USB 3.2 Type-C x USB 3.0  |
| OPERATING SYSTEM      |                                                         |
| Operating system      | Microsoft Windows 10 Pro                                |
| System language       | Polish, English, Russian, Hungarian, others             |
| INTEGRATION           |                                                         |
| Dedicated for         | NOVUS MANAGEMENT SYSTEM AC                              |
| Integrated devices    | NOVUS MANAGEMENT SYSTEM AC Servers                      |
| INSTALLATION PARAMETI | ERS                                                     |
| Dimensions (mm)       | 427 (W) x 177 (H) x 500 (D)                             |
| Weight                | 20 kg                                                   |
| Power supply          | Built in 700W, with 230VAC input                        |
| Operating Temperature | 5°C ~ 35°C                                              |
| RACK Mount 19"        | 4U                                                      |