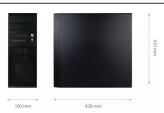

## **DIMENSIONS**

Unit with the Microsoft Windows 10 Pro operating system and the NOVUS MANAGEMENT SYSTEM AC software installed. Designed to work as a client. Adapted to 24/7 operation.

| L | ו | 15 | ۲ | LAY |
|---|---|----|---|-----|
| 7 | _ |    |   |     |

| 1 x HDMI, 1 x Display Port, 1 x Dual link-DVI           |  |  |
|---------------------------------------------------------|--|--|
| 3 x 4K UltraHD                                          |  |  |
|                                                         |  |  |
| 1 x line (3,5mm), 1 x microphone (3,5mm)                |  |  |
| 1 x line(3,5mm), 1 x HDMI, 1 x Display Port             |  |  |
|                                                         |  |  |
| Max network throughput: 350Mbit/s for each network card |  |  |
|                                                         |  |  |
| 4 x USB 2.0, 4 x USB 3.2, 1 x USB 3.2 Type-C x USB 3.0  |  |  |
|                                                         |  |  |
| Microsoft Windows 10 Pro                                |  |  |
| Polish, English, Russian, Hungarian, others             |  |  |
|                                                         |  |  |
| NOVUS MANAGEMENT SYSTEM AC                              |  |  |
| NOVUS MANAGEMENT SYSTEM AC Servers                      |  |  |
|                                                         |  |  |
| 160 (W) x 428 (H) x 410 (D)                             |  |  |
| 10 kg                                                   |  |  |
| Built in 700W, with 230VAC input                        |  |  |
| 5°C ~ 35°C                                              |  |  |
|                                                         |  |  |