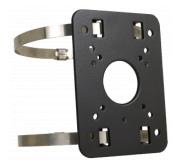

Pole mount adapter NVB-6050PA/7043

## DIMENSIONS

| Туре            | pole mount adapter                                                                                                                                               |
|-----------------|------------------------------------------------------------------------------------------------------------------------------------------------------------------|
| Application     | selected 6000 IP series models of camera (detailed list of compatible cameras and other products can be found on the website in the file in the "Downloads" tab) |
| Material        | adapter: aluminum, fixing bands: stainless steel                                                                                                                 |
| Color           | gray                                                                                                                                                             |
| Load Capacity   | 5 kg                                                                                                                                                             |
| Dimensions (mm) | 104 (W) x 140 (H) $\phi$ range = 80 $\sim$ 140                                                                                                                   |
| Weight          | 0.2 kg                                                                                                                                                           |