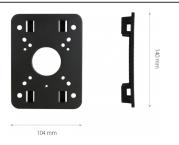

## DIMENSIONS

| Туре            | pole mount adapter                                                                                                                                               |
|-----------------|------------------------------------------------------------------------------------------------------------------------------------------------------------------|
| Application     | selected 6000 IP series models of camera (detailed list of compatible cameras and other products can be found on the website in the file in the "Downloads" tab) |
| Material        | adapter: aluminum, fixing bands: stainless steel                                                                                                                 |
| Color           | gray                                                                                                                                                             |
| Load Capacity   | 5 kg                                                                                                                                                             |
| Dimensions (mm) | 104 (W) x 140 (H) $\phi$ range = 80 $\sim$ 140                                                                                                                   |
| Weight          | 0.2 kg                                                                                                                                                           |