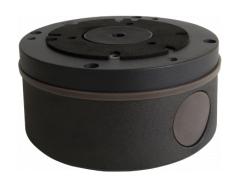

## Wall/ceiling mount bracket indoor/outdoor NVB-6025JB/7043

| Туре            | wall/ceiling mount bracket, indoor/outdoor                                                                                                                       |  |
|-----------------|------------------------------------------------------------------------------------------------------------------------------------------------------------------|--|
| Application     | selected 6000 IP series models of camera (detailed list of compatible cameras and other products can be found on the website in the file in the "Downloads" tab) |  |
| Material        | aluminium                                                                                                                                                        |  |
| Color           | gray                                                                                                                                                             |  |
| Load Capacity   | 10 kg                                                                                                                                                            |  |
| Dimensions (mm) | 112 φ x 55 (height)                                                                                                                                              |  |
| Weight          | 0.35 kg                                                                                                                                                          |  |