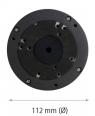

## **DIMENSIONS**

55 mm

|    | UP . |    |    |  |
|----|------|----|----|--|
| 6/ |      | 22 |    |  |
|    |      | 7  |    |  |
|    |      |    | Q/ |  |
| 1  |      | 0  |    |  |
|    |      | •  |    |  |
| -  |      |    | -  |  |

| Туре            | wall/ceiling mount bracket, indoor/outdoor                                                                                                                       |  |
|-----------------|------------------------------------------------------------------------------------------------------------------------------------------------------------------|--|
| Application     | selected 6000 IP series models of camera (detailed list of compatible cameras and other products can be found on the website in the file in the "Downloads" tab) |  |
| Material        | aluminium                                                                                                                                                        |  |
| Color           | gray                                                                                                                                                             |  |
| Load Capacity   | 10 kg                                                                                                                                                            |  |
| Dimensions (mm) | 112 φ x 55 (height)                                                                                                                                              |  |
| Weight          | 0.35 kg                                                                                                                                                          |  |