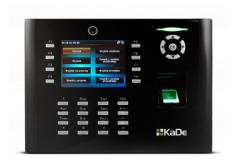

## Time & Attendance Terminal

## KDH-TA500CFP-IP-U/M/D

Time & Attendance and Access Control terminal dedicated to the NOVUS MANAGMENT SYSTEM AC software, identifying the user with Unique, Mifare Classic, Mifare Desfire cards and fingerprints.