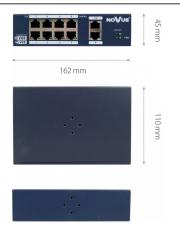

#### DIMENSIONS

| Device Type               | PoE+ Switch                                                                                                                                      |
|---------------------------|--------------------------------------------------------------------------------------------------------------------------------------------------|
| NETWORK                   |                                                                                                                                                  |
| Ports                     | PoE+ Ports: 8 x 10/100Mbps (the number of ports simultaneously operating with PoE + mode is limited by PoE budget) • Ports RJ-45 UPLINK 1Gb/s: 2 |
| PoE standards             | IEEE802.3af, Class 3, IEEE802.3at, Class 4                                                                                                       |
| PoE modes                 | Endspan (1,2+ / 3,6-)                                                                                                                            |
| Switching capacity        | 5.6 Gb/s                                                                                                                                         |
| Protocols Support         | IEEE 802.3 10BASE-T, IEEE 802.3u 100BASE-TX, IEEE 802.3x                                                                                         |
| MAC address list          | 4К                                                                                                                                               |
| INSTALLATION PARAMET      | ERS                                                                                                                                              |
| Case                      | Metal, color navy blue, enclosure with possibility to mount on DIN TH35 rail                                                                     |
|                           |                                                                                                                                                  |
| Dimensions (mm)           | 162 (W) x 110 (H) x 45 (L)                                                                                                                       |
| Dimensions (mm)<br>Weight | 162 (W) x 110 (H) x 45 (L)<br>0.7 kg                                                                                                             |
| . ,                       |                                                                                                                                                  |
| Weight                    | 0.7 kg                                                                                                                                           |
| Weight<br>Input Voltage   | 0.7 kg<br>48 - 56VDC                                                                                                                             |