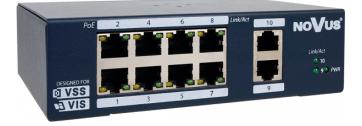

# 8-port PoE + switch with the possibility of mounting on a DIN rail

# NVS-3308SP-DIN

### **KEY FEATURES**

•8 x 100Mbps PoE+

•2 x 1000Mb/s UPLINK •Operating temperature: 0°C ÷ 40°C