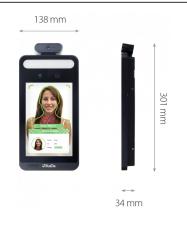

Professional terminal for remote body temperature measurement with face recognition and mask detection function

## KDH-KZ6000FR-IP





### **KEY FEATURES**





### **DIMENSIONS**



## **Key features:**

- Detection of people with elevated temperatures
- Non-contact body temperature measurement using infrared
- Content analysis based on Deep Learning
- Configuration of the door unlocking mode
- Human-sounding voice prompts
- Web-server
- Detection of people not wearing masks
- Measuring accuracy up to +/- 0,3°
- Alarm Outputs
- Data storage on SD card
- 8-inch LCD touch screen
- Two-way audio

# MORE TECHNICAL INFORMATION IN THE DOWNLOADABLE FILES TAB

## How it works:

https://www.youtube.com/watch?v=N0Rlbyu0Sj4