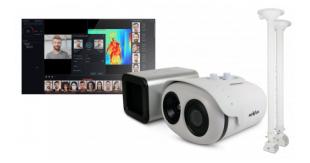

### NVIP-2H-8912M/TS SET

### The set consist of:

1 x IP camera with body temperature measuring feature NVIP-2H-8912M/TS

1 x Black body calibration unit NV-BBU

1 x N Control 8000 software

1 x ceiling mount NVB-BRTS1 (for the camera)

1 x ceiling mount NVB-BRTS2 (for the calibration unit)

## Important features:

- up to 16 people simultaneous measurement within less than 1
- detection of people not wearing masks
- measuring accuracy up to +/- 0,3 ° C
- reducing number of false alarms thanks to VCA camera measure temperature only in area when face is detected
- measured temperature value is assigned to specific person, captured image and temperature value are both stored in a database in order to carry out further analysis