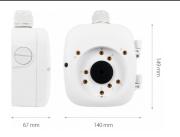

## DIMENSIONS

| wall/ceiling mount adapter with cable gland, indoor/outdoor                                                                                                          |
|----------------------------------------------------------------------------------------------------------------------------------------------------------------------|
| 2000 and 4000 series IP cameras and also 3000 series AHD cameras<br>(detailed compatibility list available as a file to download in section<br>"Downloadable Files") |
| glass fiber reinforced polyamide                                                                                                                                     |
| white                                                                                                                                                                |
| IP 66                                                                                                                                                                |
| 140 (W) x 149 (H) x 67 (D)                                                                                                                                           |
| 0.5 kg                                                                                                                                                               |
|                                                                                                                                                                      |