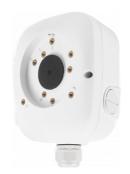

## wall/ceiling mount bracket, indoor/outdoor NVB-4015JB

## DIMENSIONS

| wall/ceiling mount adapter with cable gland, indoor/outdoor                                                                                                          |
|----------------------------------------------------------------------------------------------------------------------------------------------------------------------|
| 2000 and 4000 series IP cameras and also 3000 series AHD cameras<br>(detailed compatibility list available as a file to download in section<br>"Downloadable Files") |
| glass fiber reinforced polyamide                                                                                                                                     |
| white                                                                                                                                                                |
| IP 66                                                                                                                                                                |
| 140 (W) x 149 (H) x 67 (D)                                                                                                                                           |
| 0.5 kg                                                                                                                                                               |
|                                                                                                                                                                      |