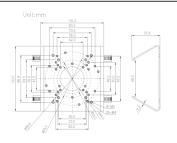

## **DIMENSIONS**

| Туре            | pole mount adapter                                                                                                                                                            |
|-----------------|-------------------------------------------------------------------------------------------------------------------------------------------------------------------------------|
| Application     | selected 8000, 5000 and other series models of camera (detailed list of compatible cameras and other products can be found on the website in the file in the "Downloads" tab) |
| Material        | adapter: steel, fixing bands: stainless steel                                                                                                                                 |
| Color           | white                                                                                                                                                                         |
| Load Capacity   | 8 kg                                                                                                                                                                          |
| Dimensions (mm) | 120 (W) x 120 (H) x 52 (D) $\phi$ range = 130 $\sim$ 152                                                                                                                      |
| Weight          | 0.47 kg                                                                                                                                                                       |
| -               |                                                                                                                                                                               |