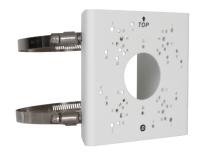

## Pole mount adapter

## **NVB-8000PA**

## **DIMENSIONS**

| Туре            | pole mount adapter                                                                                                                                                            |
|-----------------|-------------------------------------------------------------------------------------------------------------------------------------------------------------------------------|
| Application     | selected 8000, 5000 and other series models of camera (detailed list of compatible cameras and other products can be found on the website in the file in the "Downloads" tab) |
| Material        | adapter: steel, fixing bands: stainless steel                                                                                                                                 |
| Color           | white                                                                                                                                                                         |
| Load Capacity   | 8 kg                                                                                                                                                                          |
| Dimensions (mm) | 120 (W) x 120 (H) x 52 (D) $\phi$ range = 130 $\sim$ 152                                                                                                                      |
| Weight          | 0.47 kg                                                                                                                                                                       |
| -               |                                                                                                                                                                               |