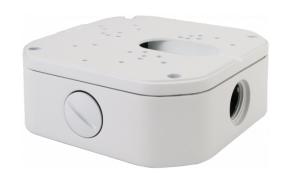

## Wall mount bracket indoor/outdoor

## **NVB-8010JB**

## **DIMENSIONS**

| Туре            | wall/ceiling mount bracket, indoor/outdoor                                                                                                                                    |
|-----------------|-------------------------------------------------------------------------------------------------------------------------------------------------------------------------------|
| Application     | selected 8000, 5000 and other series models of camera (detailed list of compatible cameras and other products can be found on the website in the file in the "Downloads" tab) |
| Material        | aluminium                                                                                                                                                                     |
| Color           | white                                                                                                                                                                         |
| Load Capacity   | 4 kg                                                                                                                                                                          |
| Dimensions (mm) | 137 (W) x 137 (H) x 51 (D)                                                                                                                                                    |
| Weight          | 0.65 kg                                                                                                                                                                       |