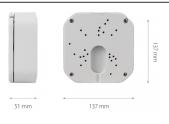

## **DIMENSIONS**

| Туре            | wall/ceiling mount bracket, indoor/outdoor                                                                                                                                    |
|-----------------|-------------------------------------------------------------------------------------------------------------------------------------------------------------------------------|
| Application     | selected 8000, 5000 and other series models of camera (detailed list of compatible cameras and other products can be found on the website in the file in the "Downloads" tab) |
| Material        | aluminium                                                                                                                                                                     |
| Color           | white                                                                                                                                                                         |
| Load Capacity   | 4 kg                                                                                                                                                                          |
| Dimensions (mm) | 137 (W) x 137 (H) x 51 (D)                                                                                                                                                    |
| Weight          | 0.65 kg                                                                                                                                                                       |