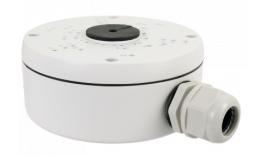

## Wall/ceiling mount bracket indoor/outdoor NVB-4005JB

## DIMENSIONS

| Туре            | wall/ceiling mount adapter with cable gland, indoor/outdoor                                                                                                               |
|-----------------|---------------------------------------------------------------------------------------------------------------------------------------------------------------------------|
| Application     | selected 4000 and 6000 IP series models of camera (detailed list of compatible cameras and other products can be found on the website in the file in the "Downloads" tab) |
| Material        | aluminium                                                                                                                                                                 |
| Color           | white                                                                                                                                                                     |
| Load Capacity   | 3 kg                                                                                                                                                                      |
| Dimensions (mm) | 134 φ x 59 (height)                                                                                                                                                       |
| Weight          | 0.42 kg                                                                                                                                                                   |
|                 |                                                                                                                                                                           |