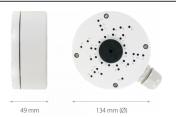

## DIMENSIONS

| Туре            | wall/ceiling mount adapter with cable gland, indoor/outdoor                                                                                                               |
|-----------------|---------------------------------------------------------------------------------------------------------------------------------------------------------------------------|
| Application     | selected 4000 and 6000 IP series models of camera (detailed list of compatible cameras and other products can be found on the website in the file in the "Downloads" tab) |
| Material        | aluminium                                                                                                                                                                 |
| Color           | white                                                                                                                                                                     |
| Load Capacity   | 3 kg                                                                                                                                                                      |
| Dimensions (mm) | 134 φ x 59 (height)                                                                                                                                                       |
| Weight          | 0.42 kg                                                                                                                                                                   |
|                 |                                                                                                                                                                           |