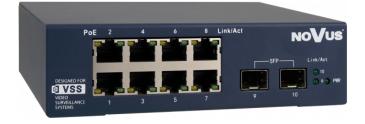

## Hardened 8-port PoE+ Switch NVS-3208SP-EH

## **KEY FEATURES**

•8 x 100Mbps PoE+

•2 x 1000Mb/s SFP UPLINK •Operating temperature: -40°C ÷ 70°C