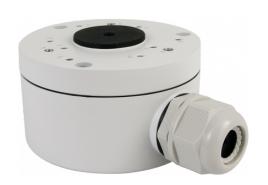

## Wall/ceiling mount bracket indoor/outdoor **NVB-4010JB**

## **DIMENSIONS**

| Туре            | wall/ceiling mount adapter with cable gland, indoor/outdoor                                                                                                                        |
|-----------------|------------------------------------------------------------------------------------------------------------------------------------------------------------------------------------|
| Application     | Selected 2000, 3000, 4000 and 6000 series models of camera (detailed list of compatible cameras and other products can be found on the website in the file in the "Downloads" tab) |
| Material        | aluminium                                                                                                                                                                          |
| Color           | white                                                                                                                                                                              |
| Load Capacity   | 3 kg                                                                                                                                                                               |
| Dimensions (mm) | 100 φ x 60 (height)                                                                                                                                                                |
| Weight          | 0.34 kg                                                                                                                                                                            |