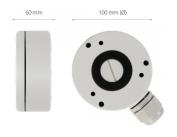

## **DIMENSIONS**

| Туре            | wall/ceiling mount adapter with cable gland, indoor/outdoor                                                                                                                        |
|-----------------|------------------------------------------------------------------------------------------------------------------------------------------------------------------------------------|
| Application     | Selected 2000, 3000, 4000 and 6000 series models of camera (detailed list of compatible cameras and other products can be found on the website in the file in the "Downloads" tab) |
| Material        | aluminium                                                                                                                                                                          |
| Color           | white                                                                                                                                                                              |
| Load Capacity   | 3 kg                                                                                                                                                                               |
| Dimensions (mm) | 100 φ x 60 (height)                                                                                                                                                                |
| Weight          | 0.34 kg                                                                                                                                                                            |