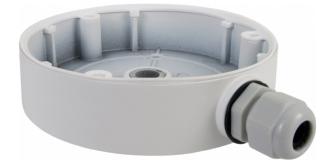

Ceiling/wall mount cable managed bracket indoor/outdoor

## NVB-3045JB

## DIMENSIONS

33 mm 131 mm (Ø)

| Туре            | indoor/outdoor                                                                                                                                                  |
|-----------------|-----------------------------------------------------------------------------------------------------------------------------------------------------------------|
| Application     | 3000 and 6000 series Fisheye IP cameras (detailed list of compatible cameras and other products can be found on the website in the file in the "Downloads" tab) |
| Material        | aluminium                                                                                                                                                       |
| Color           | white                                                                                                                                                           |
| Load Capacity   | 2 kg                                                                                                                                                            |
| Dimensions (mm) | 131 φ x 33 (height)                                                                                                                                             |
| Weight          | 0.5 kg                                                                                                                                                          |
|                 |                                                                                                                                                                 |