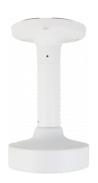

## Ceiling mount cable managed bracket

## **NVB-3600CB**

| Туре            | ceiling mount cable-managed bracket                                                                                                                             |
|-----------------|-----------------------------------------------------------------------------------------------------------------------------------------------------------------|
| Application     | 3000 and 6000 series Fisheye IP cameras (detailed list of compatible cameras and other products can be found on the website in the file in the "Downloads" tab) |
| Material        | aluminium                                                                                                                                                       |
| Color           | white                                                                                                                                                           |
| Load Capacity   | 2 kg                                                                                                                                                            |
| Dimensions (mm) | 130 φ x 220 (height)                                                                                                                                            |
| Weight          | 0.55 kg                                                                                                                                                         |