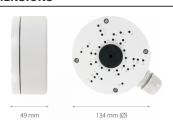

## **DIMENSIONS**

| Туре            | indoor/outdoor, wall/ceiling mount cable-managed bracket                                                                                                       |
|-----------------|----------------------------------------------------------------------------------------------------------------------------------------------------------------|
| Application     | 2000 and 4000 series IP cameras and also 3000 series AHD cameras (detailed compatibility list available as a file to download in section "Downloadable Files") |
| Material        | aluminium                                                                                                                                                      |
| Color           | white                                                                                                                                                          |
| Load Capacity   | 3 kg                                                                                                                                                           |
| Dimensions (mm) | 134 φ x 59 (height)                                                                                                                                            |
| Weight          | 0.42 kg                                                                                                                                                        |
| -               | -                                                                                                                                                              |