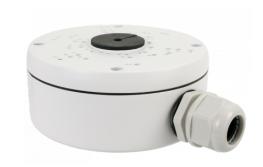

## Wall/ceiling mount bracket indoor/outdoor **NVB-2005JB**

## **DIMENSIONS**

| Туре            | indoor/outdoor, wall/ceiling mount cable-managed bracket                                                                                                       |
|-----------------|----------------------------------------------------------------------------------------------------------------------------------------------------------------|
| Application     | 2000 and 4000 series IP cameras and also 3000 series AHD cameras (detailed compatibility list available as a file to download in section "Downloadable Files") |
| Material        | aluminium                                                                                                                                                      |
| Color           | white                                                                                                                                                          |
| Load Capacity   | 3 kg                                                                                                                                                           |
| Dimensions (mm) | 134 φ x 59 (height)                                                                                                                                            |
| Weight          | 0.42 kg                                                                                                                                                        |
| -               | -                                                                                                                                                              |