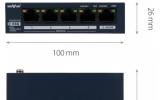

#### **DIMENSIONS**

#### **INSTALLATION PARAMETERS**

| Case                  | Metal, color navy blue                              |
|-----------------------|-----------------------------------------------------|
| Dimensions (mm)       | 100 (W) x 26 (H) x 100 (L)                          |
| Weight                | 225 g                                               |
| Input Voltage         | 51 VDC (power supply 100 ~ 240 VAC/51 VDC included) |
| Power Consumption     | 63 W (maximum)                                      |
| PoE Budget            | 63 W for ports 1 to 4, up to 30 W for one port      |
| Operating Temperature | 0°C ~ 40°C                                          |