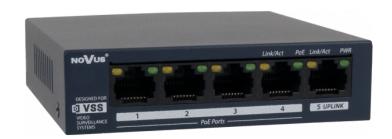

## 4-port PoE Switch

### **NVS-3004SP**

#### **KEY FEATURES**

- •4 x 100Mb/s PoE+
- •1 x 100Mb/s UPLINK

#### **GENERAL**

| Device Type                | PoE+ Switch                                                                                                                                                   |
|----------------------------|---------------------------------------------------------------------------------------------------------------------------------------------------------------|
| NETWORK                    |                                                                                                                                                               |
| Ports                      | PoE+ Ports: 4 x 10Mb/s / 100Mb/s (the number of ports simultaneously operating with PoE + mode is limited by PoE budget) • UPLINK ports: 1 x 10Mb/s / 100Mb/s |
| PoE standards              | IEEE802.3af, Class 3, IEEE802.3at, Class 4                                                                                                                    |
| PoE modes                  | Endspan (1,2+ / 3,6-), Midspan (4,5+ / 7,8-)                                                                                                                  |
| Switching capacity         | 1 Gb/s                                                                                                                                                        |
| Protocols Support          | IEEE 802.3 10BASE-T, IEEE 802.3u 100BASE-TX, IEEE 802.3x                                                                                                      |
| MAC ADDRESS list           | 1K                                                                                                                                                            |
| FUNCTIONS                  |                                                                                                                                                               |
| ССТУ                       | Extended mode switch that increases transmission range and PoE up to 150 - 250m (Using 10 Mb/s bandwidth)                                                     |
| Additional operating modes | Extended                                                                                                                                                      |
| Surge protection           | yes                                                                                                                                                           |