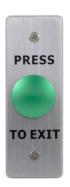

## KDH-EXIT1092

The KDH-EXIT buttons are designed for operation in access control systems. They are structurally designed for surface mounting on different profiles. They have NC / NO / C contacts. Diverse cases and colors predispose them to be mounted on different surfaces. Durable mechanical structure (metal housing) guarantees reliable operation. Model KDH-EXIT1092 due to the shape of the housing is designed for mounting on very narrow profiles. It is a temporary type model, pressed with a solid "mushroom" button. IP Rate IP65

| Contact type      | NO / NC / C      |
|-------------------|------------------|
| Dimensions        | 115 x 40 x 27 mm |
| Type of assembly  | surface          |
| Producer          | KADE             |
| Temperature range | -10 to 55        |
| Klasa szczelności | IP65             |
| Туре              | push             |
| capacity          | 2A / 30VDC       |