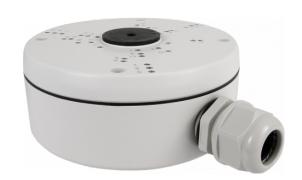

## **DIMENSIONS**

| Туре            | indoor/outdoor, wall/ceiling mount cable-managed bracket                                                                                                       |
|-----------------|----------------------------------------------------------------------------------------------------------------------------------------------------------------|
| Application     | 2000 and 4000 series IP cameras and also 3000 series AHD cameras (detailed compatibility list available as a file to download in section "Downloadable Files") |
| Material        | aluminium                                                                                                                                                      |
| Color           | white                                                                                                                                                          |
| Load Capacity   | 3 kg                                                                                                                                                           |
| Dimensions (mm) | 147 φ x 59 (height)                                                                                                                                            |
| Weight          | 0.45 kg                                                                                                                                                        |
| Weight          | 0.45 kg                                                                                                                                                        |