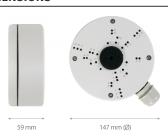

## **DIMENSIONS**

| Туре            | indoor/outdoor, wall/ceiling mount cable-managed bracket                                                                                                       |
|-----------------|----------------------------------------------------------------------------------------------------------------------------------------------------------------|
| Application     | 2000 and 4000 series IP cameras and also 3000 series AHD cameras (detailed compatibility list available as a file to download in section "Downloadable Files") |
| Material        | aluminium                                                                                                                                                      |
| Color           | white                                                                                                                                                          |
| Load Capacity   | 3 kg                                                                                                                                                           |
| Dimensions (mm) | 147 φ x 59 (height)                                                                                                                                            |
| Weight          | 0.45 kg                                                                                                                                                        |
| Weight          | 0.45 kg                                                                                                                                                        |