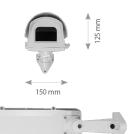

## **DIMENSIONS**

| Туре                         | outdoor housing                                             |
|------------------------------|-------------------------------------------------------------|
| Application                  | classic cameras                                             |
| Material                     | aluminium                                                   |
| Color                        | white                                                       |
| Heater                       | yes                                                         |
| Degree of Protection         | IP 67                                                       |
| Power Supply                 | 230 VAC                                                     |
| Operating Temperature        | -40°C ~ 50°C                                                |
| Weight                       | 3 kg                                                        |
| In-set Included              | main body, cable-managed bracket, L-wrench, mounting screws |
| Sun Protection               | sunshield                                                   |
| Power Consumption            | ~ 16 W*                                                     |
| External Dimensions (mm)     | 160 (W) x 125 (H) x 415 (L)                                 |
| Camera Mount Dimensions (mm) | 100 (W) x 60 (H) x 230 (L)                                  |