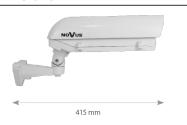

## **DIMENSIONS**

| Туре                         | outdoor housing                                             |
|------------------------------|-------------------------------------------------------------|
| Application                  | classic cameras                                             |
| Material                     | aluminium                                                   |
| Color                        | white                                                       |
| Heater                       | yes                                                         |
| Degree of Protection         | IP 67                                                       |
| Power Supply                 | 230 VAC                                                     |
| Operating Temperature        | -40°C ~ 50°C                                                |
| Weight                       | 3 kg                                                        |
| In-set Included              | main body, cable-managed bracket, L-wrench, mounting screws |
| Sun Protection               | sunshield                                                   |
| Power Consumption            | ~ 16 W*                                                     |
| External Dimensions (mm)     | 160 (W) x 125 (H) x 415 (L)                                 |
| Camera Mount Dimensions (mm) | 100 (W) x 60 (H) x 230 (L)                                  |