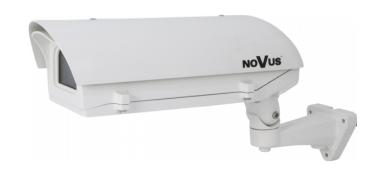

## Outdoor camera housing NVH-300H/230

## **DIMENSIONS**

| Туре                         | outdoor housing                                             |
|------------------------------|-------------------------------------------------------------|
| Application                  | classic cameras                                             |
| Material                     | aluminium                                                   |
| Color                        | white                                                       |
| Heater                       | yes                                                         |
| Degree of Protection         | IP 67                                                       |
| Power Supply                 | 230 VAC                                                     |
| Operating Temperature        | -40°C ~ 50°C                                                |
| Weight                       | 3 kg                                                        |
| In-set Included              | main body, cable-managed bracket, L-wrench, mounting screws |
| Sun Protection               | sunshield                                                   |
| Power Consumption            | ~ 16 W*                                                     |
| External Dimensions (mm)     | 160 (W) x 125 (H) x 415 (L)                                 |
| Camera Mount Dimensions (mm) | 100 (W) x 60 (H) x 230 (L)                                  |