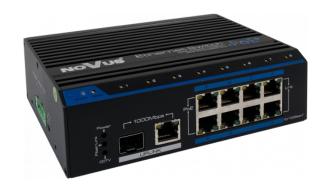

# 8-PORT POE+ SWITCH NV-2085/P+

#### **KEY FEATURES**

- •8 x 100Mbps PoE+
- •1 x 1000Mb/s UPLINK, 1 x 1000Mb/s SFP UPLINK

### **GENERAL**

| Device Type           | PoE+ Switch                                                                                                                                                                                                                        |
|-----------------------|------------------------------------------------------------------------------------------------------------------------------------------------------------------------------------------------------------------------------------|
| NETWORK               |                                                                                                                                                                                                                                    |
| Ports                 | PoE+ Ports: $8 \times 10/100 \text{Mbps}$ (the number of ports simultaneously operating with PoE + mode is limited by PoE budget) • UPLINK ports: $1 \times 10/100/1000 \text{Mbps}$ • Optical UPLINK ports: $1 \times \text{SFP}$ |
| Transmission Distance | 1-8 ports in PoE mode: 150 m * • 1-8 ports in PoE+ mode: 20 m * • UPLINK port: 150 m * • Ports 1-8 in PoE mode: 240 m *, in CCTV mode                                                                                              |
| PoE standards         | IEEE802.3af, Class 3, IEEE802.3at, Class 4                                                                                                                                                                                         |
| Protocols Support     | IEEE 802.3 10BASE-T, IEEE 802.3u 100BASE-TX, IEEE 802.3ab 1000BASE-T, IEEE 802.3z 1000BASE-SX\LX                                                                                                                                   |
| Packet buffer         | 1 MB                                                                                                                                                                                                                               |
| MAC address list      | 8K                                                                                                                                                                                                                                 |
| FUNCTIONS             |                                                                                                                                                                                                                                    |
| Buttons               | 8 reset buttons, one for each interface, 1 button to device reset                                                                                                                                                                  |
| CCTV                  | CCTV mode button that increases transmission range and PoE to 240m                                                                                                                                                                 |
| Surge protection      | yes                                                                                                                                                                                                                                |

## **INSTALLATION PARAMETERS**

| Case                  | Aluminium, color black                                                                                                                    |
|-----------------------|-------------------------------------------------------------------------------------------------------------------------------------------|
| Dimensions (mm)       | 159 (W) x 46.5 (H) x 110 (L)                                                                                                              |
| Weight                | 570 kg                                                                                                                                    |
| Input Voltage         | 48 VDC - 57 VDC (power supply 100 ~ 240 VAC/48 VDC Included)                                                                              |
| Power Consumption     | 5 W (maximum)                                                                                                                             |
| PoE Budget            | 120 W for ports 1 to 8, up to 30 W for one port • 240 W for ports 1 to 8, up to 30 W for one port, using optional power adapter NV-PS120W |
| Operating Temperature | -40°C ~ 75°C                                                                                                                              |