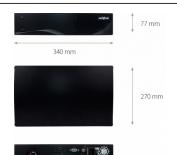

#### **DIMENSIONS**

# IP Recorder NVR-7308P8-H2

| System Reaction to Alarm Events | buzzer, alarm output activation, recording activation, PTZ, e-mail with atatchment                                            |
|---------------------------------|-------------------------------------------------------------------------------------------------------------------------------|
| NETWORK                         |                                                                                                                               |
| Network Interface               | 1 x Ethernet - RJ-45 interface, 10/100/1000 Mbit/s • 8 x Ethernet PoE (IEEE802.3af, Class 3) - RJ-45 interface, 10/100 Mbit/s |
| Network Protocols Support       | HTTP, TCP/IP, IPv4, UDP, FTP, DHCP, DNS, DDNS, NTP, RTSP, UPnP, SMTP                                                          |
| PC/MAC Software                 | NMS, Internet Explorer, Firefox, Chrome, Opera/Safari                                                                         |
| Mobile applications             | NVR 7000 Viewer (iPhone, Android)                                                                                             |
| Number of Simultaneous Connect  | ionsup to 2 clients                                                                                                           |
| Bandwidth                       | 150 Mb/s in total to all client workstations                                                                                  |
| PTZ                             |                                                                                                                               |
| PTZ Functions                   | pan/tilt/zoom, preset commands*                                                                                               |
| AUXILIARY INTERFACES            |                                                                                                                               |
| USB Ports                       | 1 x USB 2.0, 1 x USB 3.0                                                                                                      |
| OPERATING SYSTEM                |                                                                                                                               |
| Operating System                | Linux                                                                                                                         |
| Operation Mode                  | triplex                                                                                                                       |
| OSD                             | languages: Polish, English, others                                                                                            |
| Control                         | PC mouse (in-set included), network                                                                                           |
| System Diagnostic               | automatic control of: HDDs, network, camera connection loss                                                                   |
| Security                        | password protection, IP filtering, MAC filtering                                                                              |
| INSTALLATION PARAMETER          | S                                                                                                                             |
| Dimensions (mm)                 | 340 (W) x 77 (H) x 217 (D)                                                                                                    |
| Weight                          | 3.2 kg                                                                                                                        |
| Power Supply                    | 100 ~ 240 VAC                                                                                                                 |
| Power Consumption               | 40 W (with 2 HDDs) + 123 W PoE                                                                                                |
| Operating Temperature           | 0°C ~ 50°C                                                                                                                    |