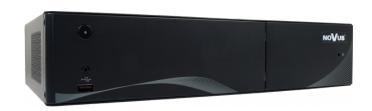

### NVR-7308P8-H2

#### **KEY FEATURES**

- •8 x PoE Ethernet ports
- •8 x video and audio channels
- •Recording speed up to 240 fps at 2592 x 1944
- •Supports resolution up to 2592 x 1944
- •Recorded stream size: 150 Mb/s in total from all cameras
- •2 x internal place for HDD mounting
- •2 x monitor outputs (HDMI, VGA)
- •ipGO extremely easy adding and configuring IP cameras with DVR menu