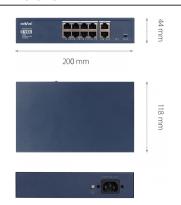

#### **DIMENSIONS**

### **INSTALLATION PARAMETERS**

| INSTALLATION FARACLE LING |                                                 |
|---------------------------|-------------------------------------------------|
| RACK Mount 19"            | 10                                              |
| Case                      | Metal, color navy blue                          |
| Dimensions (mm)           | 200 (W) x 44 (H) x 118 (L)                      |
| Weight                    | 0.7 kg                                          |
| Input Voltage             | 100 ~ 240 VAC, 50/60Hz                          |
| Power Consumption         | 130 W (maximum)                                 |
| PoE Budget                | 120 W for ports 1 to 8, up to 30 W for one port |
| Operating Temperature     | 0°C ~ 40°C                                      |
|                           |                                                 |