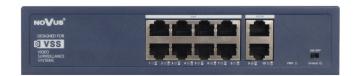

# NoVus

## 8-port PoE+ Switch

### **NVS-3308SP-LITE**

### **KEY FEATURES**

- •8 x 100Mb/s PoE+
- •2 x 1000Mb/s UPLINK